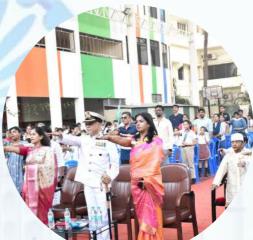

#### **REPUBLIC DAY CELEBRATION**

Hindustan International School, Guindy, commemorated Republic Day on January 26th with patriotic fervor and pride. The campus was adorned with the colors of the national flag, echoing the spirit of unity and freedom. Students and Educators came together for a flag-hoisting ceremony, followed by cultural performances showcasing India's rich diversity and heritage. Speeches highlighting the significance of the day resonated with the audience, fostering a deep sense of patriotism and commitment to the nation's ideals.