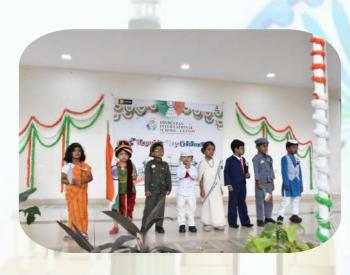

#### **REPUBLIC DAY CELEBRATION**

Hindustan International School, Guindy, commemorated Republic Day on January 26th with patriotic fervor and pride. The campus was adorned with the colors of the national flag, echoing the spirit of unity and freedom. Students and Educators came together for a flag-hoisting ceremony, followed by cultural performances showcasing India's rich diversity and heritage. Speeches highlighting the significance of the day resonated with the audience, fostering a deep sense of patriotism and commitment to the nation's ideals.