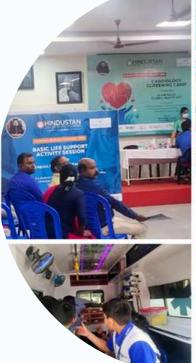

## CARDIOLOGY SCREENING CAMP @ HISG

In honour of our Respected Chairman's Birthday the staff of Hindustan Group of Institutions were given a free Cardiology screening camp by Gleneagles Global Health City Hospital on 31st January 2024 to promote health awareness and provide essential medical services. A total of 40 staff members from HIS-G availed the screening services.