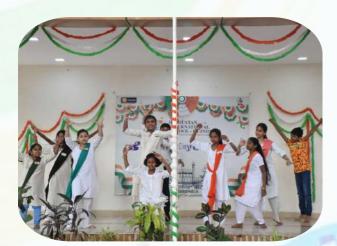

#### **REPUBLIC DAY CELEBRATION**

Hindustan International School, Guindy, commemorated Republic Day on January 26th with patriotic fervor and pride. The campus was adorned with the colors of the national flag, echoing the spirit of unity and freedom. Students and Educators came together for a flag-hoisting ceremony, followed by cultural performances showcasing India's rich diversity and heritage. Speeches highlighting the significance of the day resonated with the audience, fostering a deep sense of patriotism and commitment to the nation's ideals.