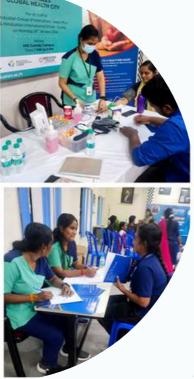

## CARDIOLOGY SCREENING CAMP @ HISG

In honour of our Respected Chairman's Birthday the staff of Hindustan Group of Institutions were given a free Cardiology screening camp by Gleneagles Global Health City Hospital on 31st January 2024 to promote health awareness and provide essential medical services. A total of 40 staff members from HIS-G availed the screening services.