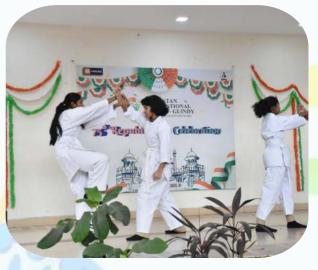

#### **REPUBLIC DAY CELEBRATION**

Hindustan International School, Guindy, commemorated Republic Day on January 26th with patriotic fervor and pride. The campus was adorned with the colors of the national flag, echoing the spirit of unity and freedom. Students and Educators came together for a flag-hoisting ceremony, followed by cultural performances showcasing India's rich diversity and heritage. Speeches highlighting the significance of the day resonated with the audience, fostering a deep sense of patriotism and commitment to the nation's ideals.