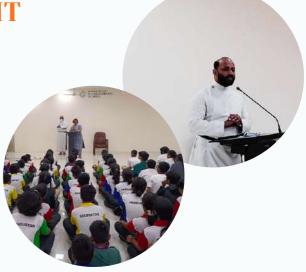

#### **CHAPLIN VISIT**

An assembly was organised and conducted by the school on Wednesday 3rd January 2024 for the Cambridge International Examination appearing-Checkpoint Grade 5, 8, IGCSE Grade 10, AS, and A level Feb / March 2024 series students.

\*\*\*\*\*\*\*\*\*\*\*\*\*\*\*\*\*\*\*\*\*\*\*

Rev Jose, Chaplain of Hindustan Group of Institutions shared a positive and motivational talk. Rev Jose also blessed and prayed for the students.